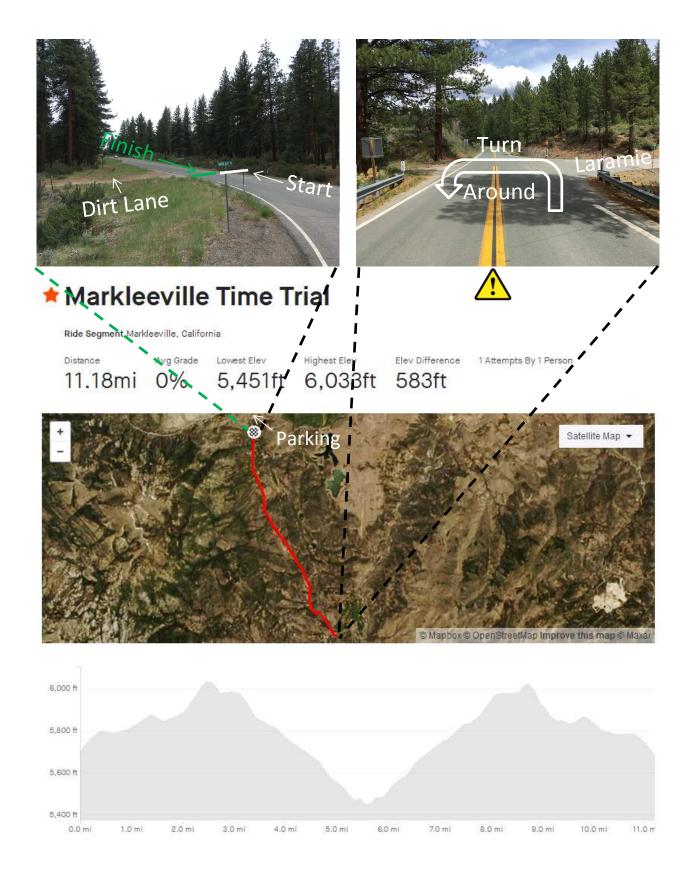

## Markleeville Time Trial COVID-19 STYLE

## **Rules:**

- 1. After your warm up, start pedaling south on 89 towards Markleeville. The segment start (and finish) is just after the 2<sup>nd</sup> intersection of that Diamond Valley short cut road and 89, about even where that dirt lane on the north intersects with 89 as shown below.
- 2. Continue on 89 through Markleeville. Immediately as you cross over the Markleeville Creek bridge on the south end of town there will be an intersection with Laramie Street on the right. Turn around at that intersection when it is safe to do so. Race back on 89 to the finish.