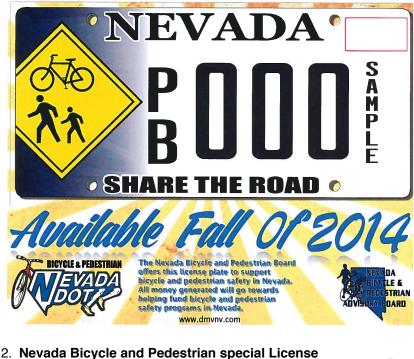

2. Nevada Bicycle and Pedestrian special License "Share the Road" Plate – out soon! The plate (shown on the info card here) is still in testing by NHP. DMV says the plate will be out this month or next. You can get the plate anytime, not just at your current plate's renewal. DMV will credit the fees paid on the old plate to the new one at any time. The cost of the plate is around \$60 extra the first time you get it, which includes a DMV fee and \$25 for the Bicycle and Pedestrian fund. The costs is \$25 annually thereafter, just like other special plates (like Lake Tahoe). If you want a personalized plate you can get it too and up to 5 letters and at an extra cost (not surprisingly). All money raised from this "Share the Road" plate goes to the Nevada Bicycle and Pedestrian Advisory Board (NBPAB) and will be used for funding bicycle and pedestrian safety programs in Nevada. The plate needs to reach and maintain the minimum 1,000 registered plate goal annually to stay active. By staying active means the plate can still be purchased. If the plate falls from active (i.e. less than 1,000 current registered plates) you get can still keep the plate forever and the money is still generated, but no

> more plates can be sold. This plate has been in the works for over 8 years by NBPAB and hope all bicyclists and pedestrians in Nevada will purchase one. Show your pride and interest in bicycle and pedestrian programs. This plate should help bicycle and pedestrian safety awareness statewide. Watch the DMV website – www.dmvnv.com .