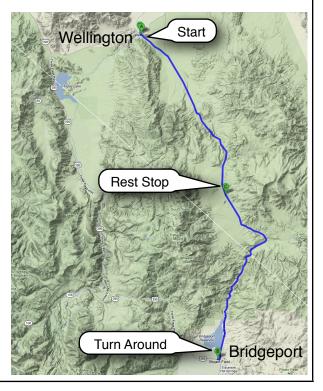

# AACC Fall "Century" Ride and Pizza: Sweetwater Pass — Sunday, October 11, 2014

David Scarborough, Spring/Fall Century Coordinator

We're holding an Alta Alpina end of the year club ride and pizza dinner for club members again this year!

We will start in Wellington, NV and ride to Bridgeport and back over Sweetwater Pass.

There will be a club rest stop on top of Sweetwater Pass.

Participants will be on there own for support in Bridgeport. Food is available there so bring money for that, if needed. Upon returning to Wellington, the club will buy all participants dinner so don't eat too much before hand!

We'll take Wellington Cutoff (NV SR 829) out of Wellington. The route to Bridgeport involves a very gentle and scenic climb to Sweetwater pass on NV state route 338.

The rest stop will be located roughly half of the way to Bridgeport close to the highest point of the ride. We'll have water and snacks there.

This is followed by a descent to the East Walker River. We cross into California and follow the river, ride around Bridgeport Reservoir, and reach Bridgeport. On the way back we're likely to encounter a bit of a headwind climbing back up to the rest stop and descending back to Wellington.

The whole ride is 88 miles.

This is a great time of year to ride as the weather isn't too brutal and the roads are less busy with traffic. It's also a great time to catch up with what's been going on with fellow club members and doing it at a leisurely pace. Pizza will be served starting at 4:00pm.