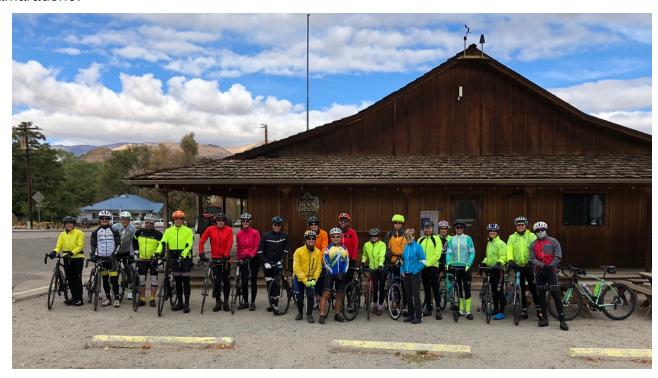

# Tim Rowe Memorial AACC Fall Century: Sweetwater Pass — Sunday, October 7, 2018

Michael Bayer, Newsletter Editor

A huge thanks to Dave Scarborough and Harriet (Hank) Rowe for hosting the rest stop at the top of Sweetwater Pass. We had a great turnout with some participants riding the full distance and other riding the half distance. It was a little chilly but we enjoyed a beautiful day and great camaraderie.